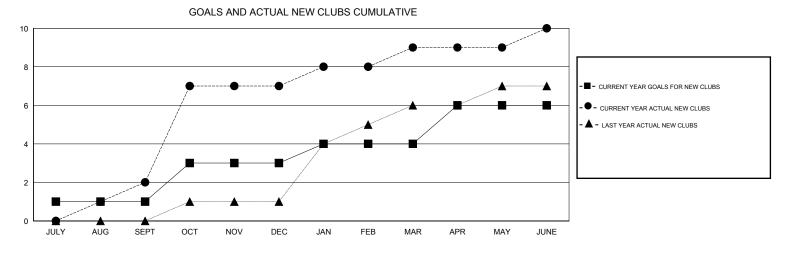

## GMT: JUSWAN TJOE

| GMT: JUSWAN           | TJOE          | L         | OCATION INDONESI | 4                     |                                                                |                                                              | GMT CA                                             |  |
|-----------------------|---------------|-----------|------------------|-----------------------|----------------------------------------------------------------|--------------------------------------------------------------|----------------------------------------------------|--|
| Clubs                 |               |           |                  | Members               |                                                                |                                                              |                                                    |  |
| RESULTS FOR 2016-2017 |               |           |                  | RESULTS FOR 2016-2017 |                                                                |                                                              |                                                    |  |
| QUARTER               | NEW CLUB GOAL | NEW CLUBS | DROPPED CLUBS    | QUARTER               | NEW MEMBER GROWTH<br>NET GOAL (not reinstated<br>or transfers) | NEW MEMBER<br>GROWTH ACTUAL (not<br>reinstated or transfers) | DROPPED<br>MEMBERS ACTUAL<br>(including transfers) |  |
| JULY/AUG/SEPT         | 1             | 2         | 3                | JULY/AUG/SEPT         | 55                                                             | 120                                                          | 102                                                |  |
| OCT/NOV/DEC           | 2             | 5         | 4                | OCT/NOV/DEC           | 70                                                             | 336                                                          | 172                                                |  |
| JAN/FEB/MAR           | 1             | 2         | 0                | JAN/FEB/MAR           | 55                                                             | 123                                                          | 66                                                 |  |
| APR/MAY/JUNE          | 2             | 1         | 0                | APR/MAY/JUNE          | 120                                                            | 323                                                          | 159                                                |  |