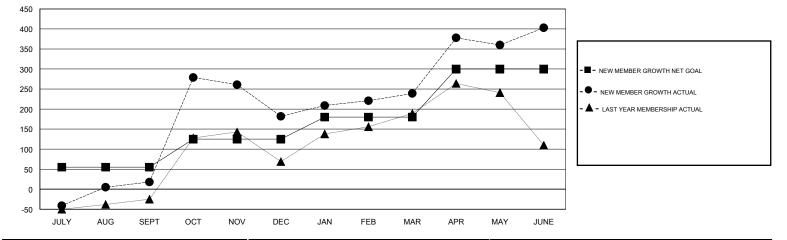

## GMT: JUSWAN TJOE

| GMT: JUSWAN           | TJOE          | L         | OCATION INDONESI | 4                     |                                                                |                                                              | GMT CA                                             |  |
|-----------------------|---------------|-----------|------------------|-----------------------|----------------------------------------------------------------|--------------------------------------------------------------|----------------------------------------------------|--|
| Clubs                 |               |           |                  | Members               |                                                                |                                                              |                                                    |  |
| RESULTS FOR 2016-2017 |               |           |                  | RESULTS FOR 2016-2017 |                                                                |                                                              |                                                    |  |
| QUARTER               | NEW CLUB GOAL | NEW CLUBS | DROPPED CLUBS    | QUARTER               | NEW MEMBER GROWTH<br>NET GOAL (not reinstated<br>or transfers) | NEW MEMBER<br>GROWTH ACTUAL (not<br>reinstated or transfers) | DROPPED<br>MEMBERS ACTUAL<br>(including transfers) |  |
| JULY/AUG/SEPT         | 1             | 2         | 3                | JULY/AUG/SEPT         | 55                                                             | 120                                                          | 102                                                |  |
| OCT/NOV/DEC           | 2             | 5         | 4                | OCT/NOV/DEC           | 70                                                             | 336                                                          | 172                                                |  |
| JAN/FEB/MAR           | 1             | 2         | 0                | JAN/FEB/MAR           | 55                                                             | 123                                                          | 66                                                 |  |
| APR/MAY/JUNE          | 2             | 1         | 0                | APR/MAY/JUNE          | 120                                                            | 323                                                          | 159                                                |  |

GOALS AND ACTUAL MEMBERS CUMULATIVE

| DROPPED CLUBS: 7               |     | 54 CLUBS OF 73 ADDED 1 OR MORE | GENDER DISTRIBUTION        |                |     |
|--------------------------------|-----|--------------------------------|----------------------------|----------------|-----|
|                                |     | NEW MEMBERS                    | MALE                       | 922 (37.80%)   |     |
|                                |     |                                | FEMALE                     | 1,517 (62.20%) |     |
| DROPPED MEMBERS                |     |                                |                            |                |     |
| DECEASED                       | 7   | CLICK HERE FOR CUMULATIVE      | TOTAL FAMILY UNIT MEMBERS  |                | 377 |
| CLUB CANCELLED 55<br>OTHER 437 |     | MEMBERSHIP DATA                | FAMILY MEMBERS PAYING HALF |                | 204 |
|                                |     |                                |                            |                | 204 |
| TOTAL                          | 499 |                                |                            |                |     |